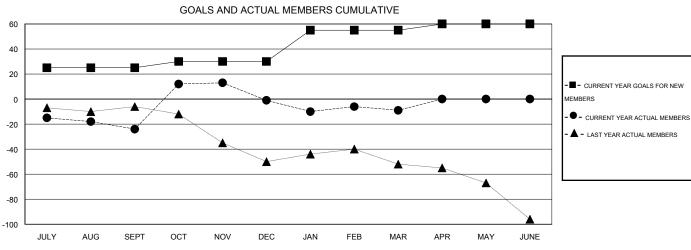

## **LOCATION ENGLAND**

GMT CA 4

| Clubs                 |                  |           |                  |                  | Members               |                    |                                     |                    |                  |
|-----------------------|------------------|-----------|------------------|------------------|-----------------------|--------------------|-------------------------------------|--------------------|------------------|
| RESULTS FOR 2014-2015 |                  |           |                  |                  | RESULTS FOR 2014-2015 |                    |                                     |                    |                  |
| QUARTER               | NEW CLUB<br>GOAL | NEW CLUBS | DROPPED<br>CLUBS | NET<br>GAIN/LOSS | QUARTER               | NEW MEMBER<br>GOAL | CHARTER AND<br>NEW MEMBERS<br>ADDED | DROPPED<br>MEMBERS | NET<br>GAIN/LOSS |
| JULY/AUG/SEPT         | 1                | 0         | 0                | 0                | JULY/AUG/SEPT         | 25                 | 25                                  | 49                 | -24              |
| OCT/NOV/DEC           | 0                | 1         | 1                | 0                | OCT/NOV/DEC           | 5                  | 56                                  | 33                 | 23               |
| JAN/FEB/MAR           | 1                | 0         | 0                | 0                | JAN/FEB/MAR           | 25                 | 23                                  | 31                 | -8               |
| APR/MAY/JUNE          | 0                | 0         | 0                | 0                | APR/MAY/JUNE          | 5                  | 0                                   | 0                  | 0                |

## GOALS AND ACTUAL NEW CLUBS CUMULATIVE

38 CLUBS OF 79 ADDED 1 OR MORE

NEW MEMBERS

| APR | MAY JUNE             |                |  |
|-----|----------------------|----------------|--|
|     | GENDER DISTRIBU      |                |  |
|     | MALE                 | 1,175 (76.85%) |  |
|     | FEMALE               | 354 (23.15%)   |  |
|     |                      |                |  |
|     |                      |                |  |
|     | FAMILY UNIT MEMBERS  | 112            |  |
|     | HEAD OF HOUSEHOLD    | 56             |  |
|     | NON-HEAD OF HOUSEHOL | 56             |  |