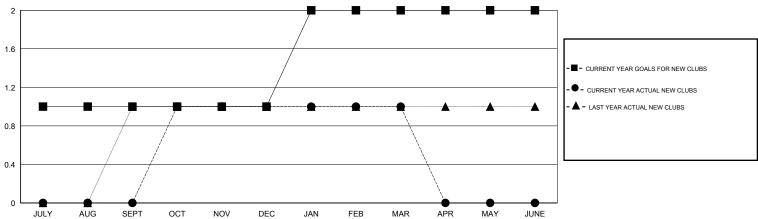

## **LOCATION ENGLAND**

GMT CA 4

| Clubs                 |                  |           |                  |                  | Members               |                    |                                     |                    |                  |
|-----------------------|------------------|-----------|------------------|------------------|-----------------------|--------------------|-------------------------------------|--------------------|------------------|
| RESULTS FOR 2014-2015 |                  |           |                  |                  | RESULTS FOR 2014-2015 |                    |                                     |                    |                  |
| QUARTER               | NEW CLUB<br>GOAL | NEW CLUBS | DROPPED<br>CLUBS | NET<br>GAIN/LOSS | QUARTER               | NEW MEMBER<br>GOAL | CHARTER AND<br>NEW MEMBERS<br>ADDED | DROPPED<br>MEMBERS | NET<br>GAIN/LOSS |
| JULY/AUG/SEPT         | 1                | 0         | 0                | 0                | JULY/AUG/SEPT         | 25                 | 25                                  | 49                 | -24              |
| OCT/NOV/DEC           | 0                | 1         | 1                | 0                | OCT/NOV/DEC           | 5                  | 56                                  | 33                 | 23               |
| JAN/FEB/MAR           | 1                | 0         | 0                | 0                | JAN/FEB/MAR           | 25                 | 23                                  | 31                 | -8               |
| APR/MAY/JUNE          | 0                | 0         | 0                | 0                | APR/MAY/JUNE          | 5                  | 0                                   | 0                  | 0                |

## GOALS AND ACTUAL NEW CLUBS CUMULATIVE

38 CLUBS OF 79 ADDED 1 OR MORE

NEW MEMBERS

| APR | MAY JUNE             |                |  |
|-----|----------------------|----------------|--|
|     | GENDER DISTRIBU      |                |  |
|     | MALE                 | 1,175 (76.85%) |  |
|     | FEMALE               | 354 (23.15%)   |  |
|     |                      |                |  |
|     |                      |                |  |
|     | FAMILY UNIT MEMBERS  | 112            |  |
|     | HEAD OF HOUSEHOLD    | 56             |  |
|     | NON-HEAD OF HOUSEHOL | 56             |  |